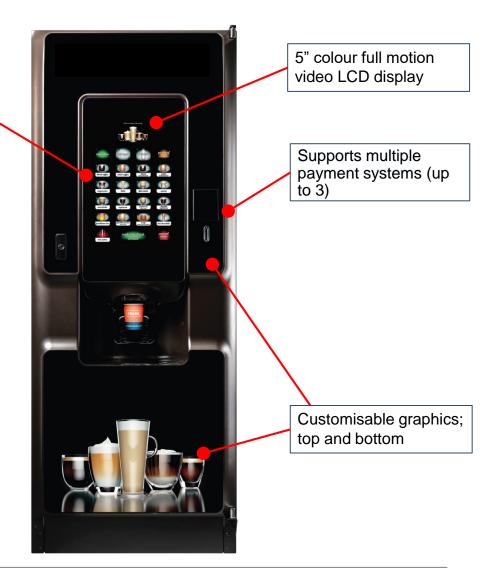

#### Great user experience

 CALI features a touch user interface to meet the requirements from today's consumers. Visual, backlit touch buttons with a colour video display make it a very intuitive experience.

## Stylish design

 The stylish and robust exterior makes CALI the perfect solution for any environment. Together with our other coffee models we can now offer a range to suit the needs of different end locations, from factories to high end offices to semi-public sites.

## Common, reliable coffee platform

• CALI is based on Crane's reliable coffee platform which delivers high quality drinks, excellent serviceability and commonality of parts including our Atlas H electronics board.