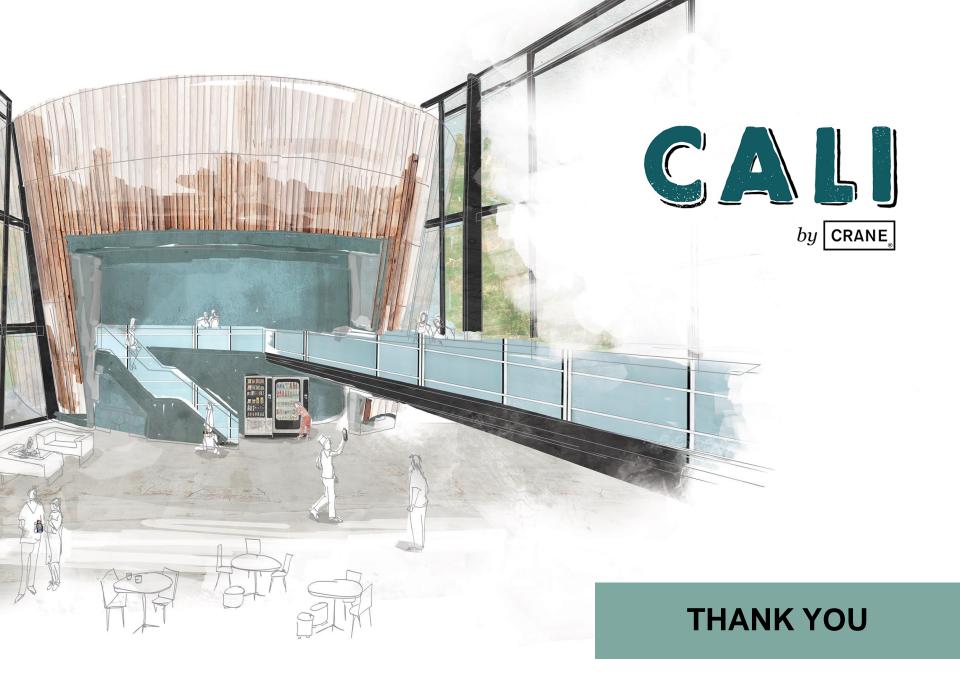

## Stylish design

 The stylish and robust exterior makes CALI the perfect solution for any environment. Together with our other coffee models we can now offer a range to suit the needs of different end locations, from factories to high end offices to semi-public sites.

## Common, reliable coffee platform

• CALI is based on Crane's reliable coffee platform which delivers high quality drinks, excellent serviceability and commonality of parts including our Atlas H electronics board.