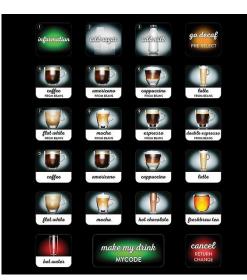

#### User Interface:

- Promotes high quality drinks
- Easy to use & intuitive workflow through back lighting
- High visual impact
- Easy to customize, brand and replace
- Durable solution

#### **CALI WORKFLOW**

- Coffee shop menu style
- Intuitive workflow that guides the user through the selection process
- Select your drink in one button press, then customise it
- Easy to customise content
- Supports nutritional & allergen information

#### Great user experience

 CALI features a touch user interface to meet the requirements from today's consumers. Visual, backlit touch buttons with a colour video display make it a very intuitive experience.