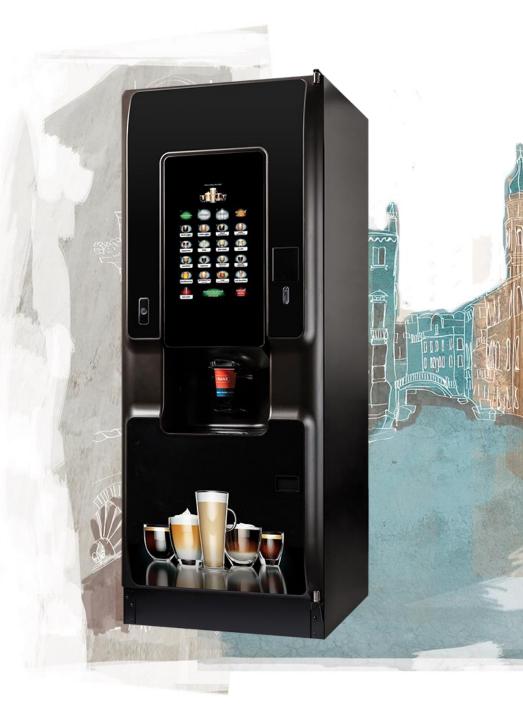

#### User Interface:

- Promotes high quality drinks
- Easy to use & intuitive workflow through back lighting
- High visual impact
- Easy to customize, brand and replace
- Durable solution

#### **CALI WORKFLOW**

- Coffee shop menu style
- Intuitive workflow that guides the user through the selection process
- Select your drink in one button press, then customise it
- Easy to customise content
- Supports nutritional & allergen information

#### Great user experience

 CALI features a touch user interface to meet the requirements from today's consumers. Visual, backlit touch buttons with a colour video display make it a very intuitive experience.

## Stylish design

 The stylish and robust exterior makes CALI the perfect solution for any environment. Together with our other coffee models we can now offer a range to suit the needs of different end locations, from factories to high end offices to semi-public sites.

## Common, reliable coffee platform

• CALI is based on Crane's reliable coffee platform which delivers high quality drinks, excellent serviceability and commonality of parts including our Atlas H electronics board.