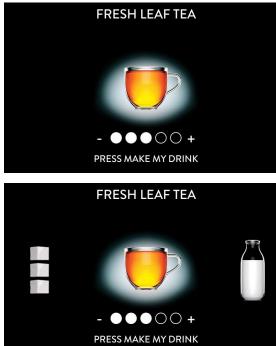

#### User Interface:

- Promotes high quality drinks
- Easy to use & intuitive workflow through back lighting
- High visual impact
- Easy to customize, brand and replace
- Durable solution

#### **CALI WORKFLOW**

- Coffee shop menu style
- Intuitive workflow that guides the user through the selection process
- Select your drink in one button press, then customise it
- Easy to customise content
- Supports nutritional & allergen information

#### Great user experience

 CALI features a touch user interface to meet the requirements from today's consumers. Visual, backlit touch buttons with a colour video display make it a very intuitive experience.